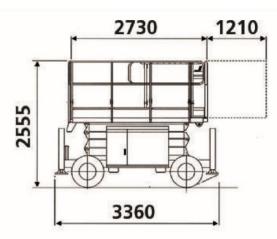

## **Dimensional Data**

| Working Height                     | 10.28 m |
|------------------------------------|---------|
| Platform Height                    |         |
| Guard Rail Height                  |         |
| Toe Board Height                   | 150 mm  |
| Stowed Height with Rails Folded    | 1.75 m  |
| Platform Dimensions2.7             |         |
| Roll Out Deck                      |         |
| Overall Width                      |         |
| Overall Length                     |         |
| Wheelbase                          | 2 m     |
| Ground Clearance                   |         |
| Tyre Size (Poly filled loader lug) | 26 x 12 |