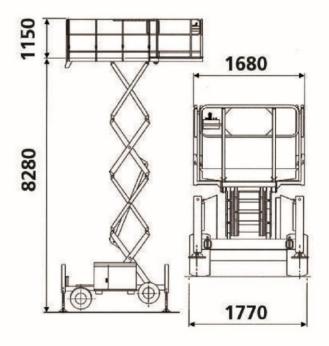

## **Dimensional Data**

| Working Height                     | 10.28 m |
|------------------------------------|---------|
| Platform Height                    |         |
| Guard Rail Height                  |         |
| Toe Board Height                   | 150 mm  |
| Stowed Height with Rails Folded    | 1.75 m  |
| Platform Dimensions2.7             |         |
| Roll Out Deck                      |         |
| Overall Width                      |         |
| Overall Length                     |         |
| Wheelbase                          | 2 m     |
| Ground Clearance                   |         |
| Tyre Size (Poly filled loader lug) | 26 x 12 |